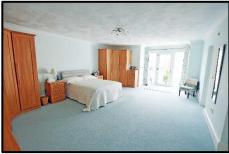

**STYLE:** Penthouse, purpose-built apartment.

**CONDITION:** Extremely well maintained and ready to walk in to.

**ACCOMMODATION:** Ground-floor reception area with secure entry-phone, lift providing access to the third floor. Private entrance vestibule and hallway with cloaks, storeroom and guest W.C. Extremely spacious lounge with door onto the balcony seating area, the study is also accessed from the lounge. Large, light and airy fully fitted kitchen with a wide range wall and base units plus appliances. Dining room and separate utility room. Master bedroom with private balcony, walk in dressing room and large ensuite bathroom. Guest bedroom with walk in dressing room and ensuite bathroom.