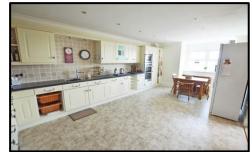

## \*\*\* STUNNING, SPACIOUS PENTHOUSE APARTMENT \*\*\*

A must view penthouse apartment situated in a most convenient position within a private block of well looked after properties, ideal for access to Poulton centre and to the motorway. A great opportunity for somebody looking to for easy living with safety and security in mind. The light and airy accommodation has been tastefully decorated with neutral colours throughout and comprises in brief; large lounge with balcony – dining room – large kitchen – study – utility room - two double bedrooms – two ensuite bathrooms – double garage – lift access.

**STYLE:** Penthouse, purpose-built apartment.

**CONDITION:** Extremely well maintained and ready to walk in to.

**ACCOMMODATION:** Ground-floor reception area with secure entry-phone, lift providing access to the third floor. Private entrance vestibule and hallway with cloaks, storeroom and guest W.C. Extremely spacious lounge with door onto the balcony seating area, the study is also accessed from the lounge. Large, light and airy fully fitted kitchen with a wide range wall and base units plus appliances. Dining room and separate utility room. Master bedroom with private balcony, walk in dressing room and large ensuite bathroom. Guest bedroom with walk in dressing room and ensuite bathroom.