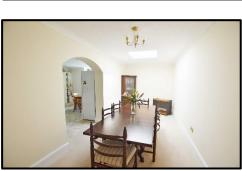

**STYLE:** Penthouse, purpose-built apartment.

**CONDITION:** Extremely well maintained and ready to walk in to.

**ACCOMMODATION:** Ground-floor reception area with secure entry-phone, lift providing access to the third floor. Private entrance vestibule and hallway with cloaks, storeroom and guest W.C. Extremely spacious lounge with door onto the balcony seating area, the study is also accessed from the lounge. Large, light and airy fully fitted kitchen with a wide range wall and base units plus appliances. Dining room and separate utility room. Master bedroom with private balcony, walk in dressing room and large ensuite bathroom. Guest bedroom with walk in dressing room and ensuite bathroom.