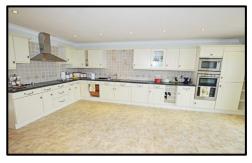

## \*\*\* STUNNING, SPACIOUS PENTHOUSE APARTMENT \*\*\*

A must view penthouse apartment situated in a most convenient position within a private block of well looked after properties, ideal for access to Poulton centre and to the motorway. A great opportunity for somebody looking to for easy living with safety and security in mind. The light and airy accommodation has been tastefully decorated with neutral colours throughout and comprises in brief; large lounge with balcony – dining room – large kitchen – study – utility room - two double bedrooms – two ensuite bathrooms – double garage – lift access.

**STYLE:** Penthouse, purpose-built apartment.

**CONDITION:** Extremely well maintained and ready to walk in to.

**ACCOMMODATION:** Ground-floor reception area with secure entry-phone, lift providing access to the third floor. Private entrance vestibule and hallway with cloaks, storeroom and guest W.C. Extremely spacious lounge with door onto the balcony seating area, the study is also accessed from the lounge. Large, light and airy fully fitted kitchen with a wide range wall and base units plus appliances. Dining room and separate utility room. Master bedroom with private balcony, walk in dressing room and large ensuite bathroom. Guest bedroom with walk in dressing room and ensuite bathroom.