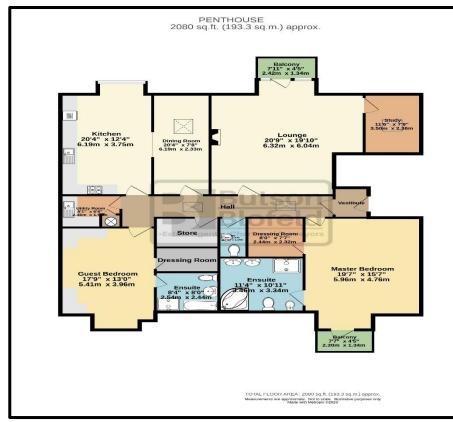

**STYLE:** Penthouse, purpose-built apartment.

**CONDITION:** Extremely well maintained and ready to walk in to.

**ACCOMMODATION:** Ground-floor reception area with secure entry-phone, lift providing access to the third floor. Private entrance vestibule and hallway with cloaks, storeroom and guest W.C. Extremely spacious lounge with door onto the balcony seating area, the study is also accessed from the lounge. Large, light and airy fully fitted kitchen with a wide range wall and base units plus appliances. Dining room and separate utility room. Master bedroom with private balcony, walk in dressing room and large ensuite bathroom. Guest bedroom with walk in dressing room and ensuite bathroom.

**OUTSIDE:** The apartment includes a detached double garage with electric up and over door located to the front of the building. The owners also enjoy private gardens and small wooded area to the rear.